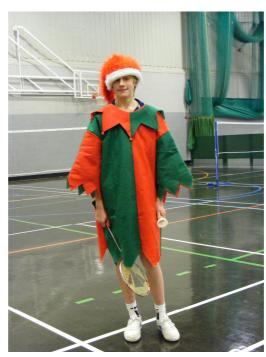

## **Swifts Christmas party**

Michael Dutton won the prize for the best costume or hat, and he is pictured below. A few pictures of those who did not cough up a sufficiently large bribe to have them suppressed can be found on the next page. It was good to see past members Bill Thisdell and Adam Dudley joining us.

#### **Match Secretary**

Cliff Buffham 17 Green Hill Road Camberley GU15 1PF

Phone: 01276 25078 Fax: 01276 510740

E-mail: cliff\_buffham@ntlworld.com

Michael Dutton, well-deserved (and rather warm) winner of the prize for the best Christmas costume.